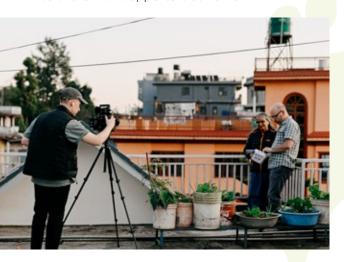

# HOW DO YOU MAINTAIN PARTNERSHIPS?

Good communication is key to any successful partnership. We are in regular communication with our partners through email, WhatsApp and Zoom calls. WDR staff also visit partners to deepen relationships and see the work we are funding first-hand. Media volunteers are a key part of these visits as we gather video, photos, and stories to share with supporters at home.

#### Photo:

Volunteer videographer Pete Laverty films an interview for our 2023/24 church service material.