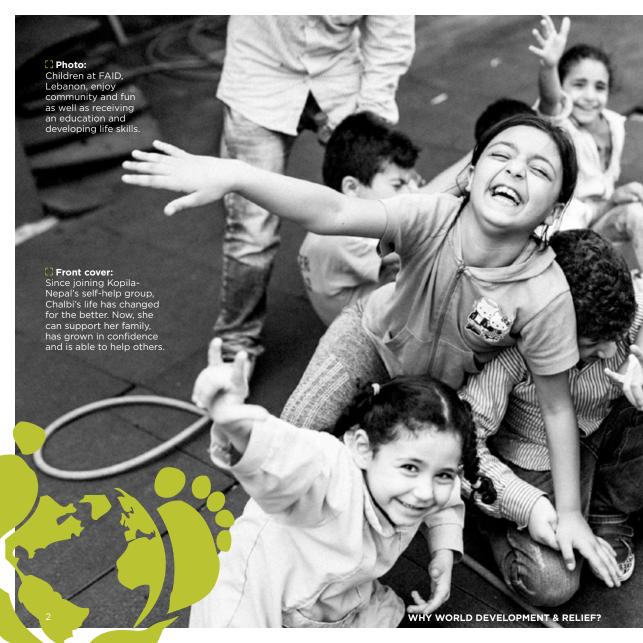

## "Thank you for helping us, for believing in us. We are thankful for having you with us."

Gladys Shawish, Director of Father Andeweg Institute for the Deaf (FAID), Lebanon

Gladys' words summarise what World Development & Relief (WDR) is all about - standing alongside local people, whose communities are suffering great poverty, and helping them to stand on their own two feet and improve their circumstances.