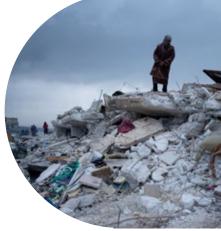

#### Photo:

After the Turkish/ Syrian earthquake (pictured), survivors needed water, food, clothing, shelter and medical care. Disasters include earthquakes, tsunamis, conflict and epidemics.

Photo credit: Karam Al-Masri/DEC