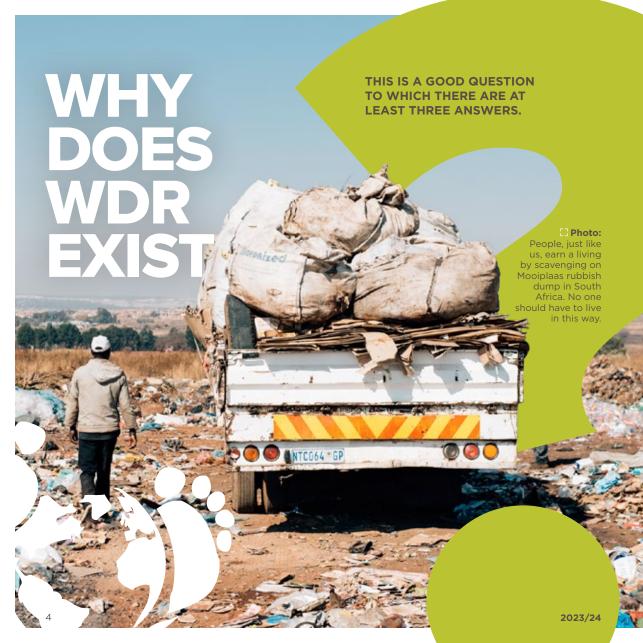

## THIS IS THE MOST COMMON QUESTION WE GET ASKED.

8 years ago, the WDR committee acknowledged that deeply engrained problems required long-term solutions, not short-term interventions. That means staying with the same partners for an extended period. With many years' experience with diverse organisations, WDR was able to select the exceptional ones as long-term partners in a variety of locations and covering a variety of themes. WDR and its supporters cannot solve every problem in the world, but we can have a significant localised impact if we focus in this way.