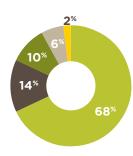

## **2023 EXPENDITURE**

Long-term development & service provision: £312,500 (€358,000)

Emergencies\*:

£63,300 (€72,500)

Capacity-building of partners:

£44,430 (€51,000)

Fundraising and education:

£26,700 (€30,500)

Governance:

£10,300 (€12,000)