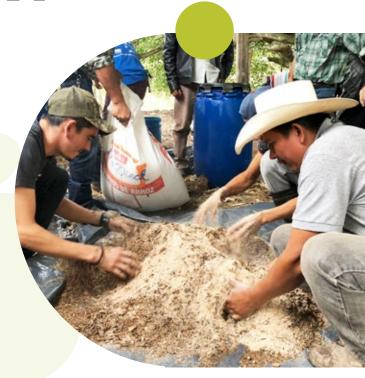

#### Photo:

Climate change is making farming and water management difficult for rural Hondurans. CASM (Mennonite Social Action Commission), helps families improve their community and household water systems and develop sustainable livelihoods. This includes improving the soil with microorganisms (pictured). Mark Perez, a beneficiary says, "I have acquired more knowledge about the behaviour of the climate in our region. Not only my family will benefit, but the community in general."